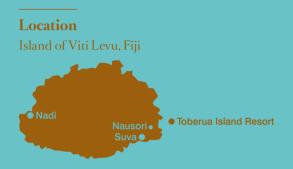

#### **Your Journey**

A 10 minute vehicle transfer from Nausori Airport, Suva, to Nakelo Landing, followed by a 30 minute scenic boat ride along the Navaloa River to the Bau Waters will have you arriving at your island home.

There are daily domestic flights between Nadi and Nausori airports to connect with most international flights.

We look forward to seeing you soon. Vinaka.