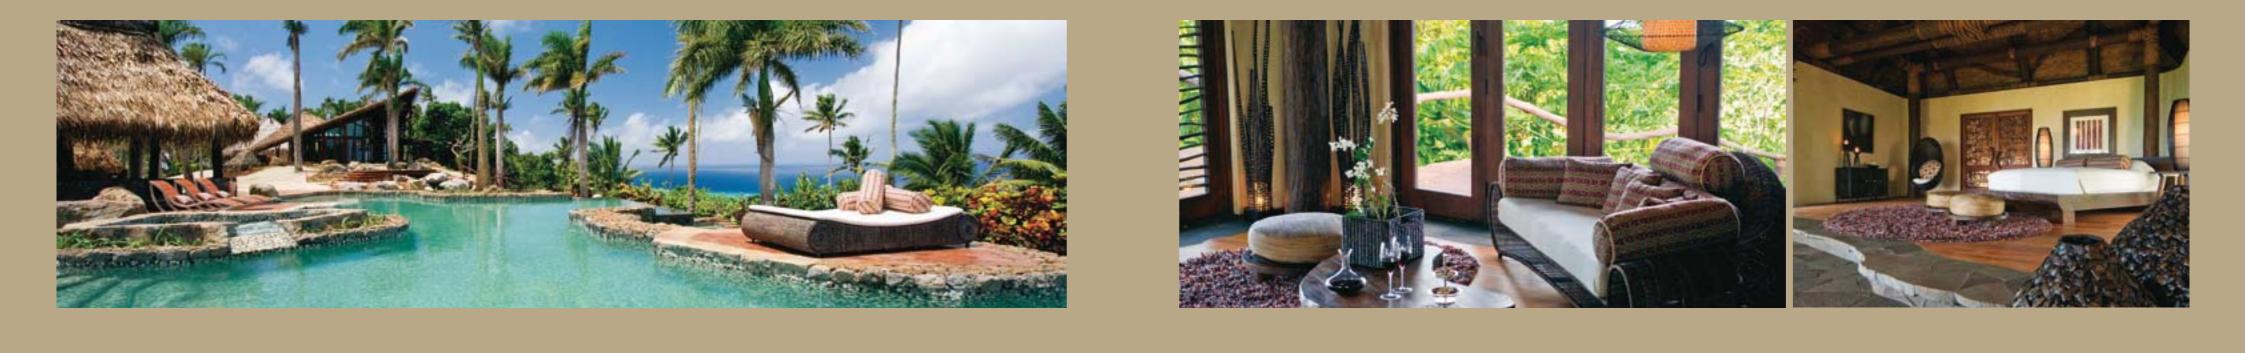

### PLATEAU RESIDENCES These hidden residences are situated on the Nawi hill overlooking the indigo lagoon with spectacular cliff top views of neighboring islands. Local flora and fauna is integrated into the spacious indoor and outdoor Fijian designed residences. With only four residences in the plateau region, this would be a perfect choice as a secluded area for family and friends reunion. Specially chosen items decorate the indoor living areas and cozy bedrooms. An oversized wooden bath tub as well as the oversized showers complete your bathroom experience. Outside you enhale the fragrances of the tropical flora. Let your eyes drift away by the colorful wild flowers surrounding you on your private outdoor pavilions. Take a plunge into your pool, glide through the refreshing light blue water and enjoy the panoramic view of the open sea. Feel the cool breeze of the ocean during the whole day with a constant shade above you.