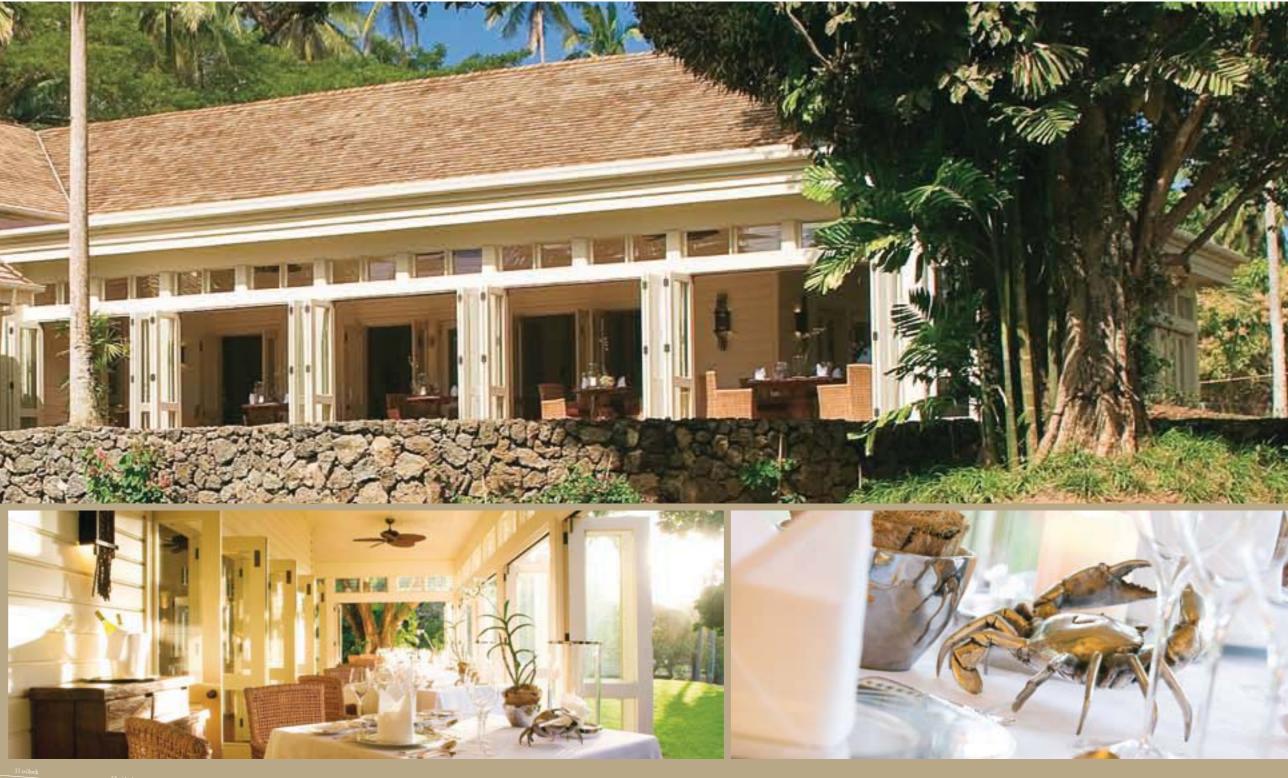

# PLANTATION RESIDENCES Located on the old Copra Plantation with perfectly lined up

palm tree formations which give the impression of an endless portrait. By entering this private place through your own main gate you have a spectacular view upon the open sea. A spacious garden with rich green vegetation, tropical flowers and different elements of nature guides you to your Fijian style villa. The high ceiling indoor living areas provide a lot of space for privacy and individuality. Feel free to open all your windows and doors and enjoy a light breeze of the open sea. In your private outdoor living pavilions you take time out to breathe. Enjoy your outdoor stone tub, use the al fresco shower, swim in your private infinity pool or choose one of the secluded locations on your private beach where you can relax in the cool shade.