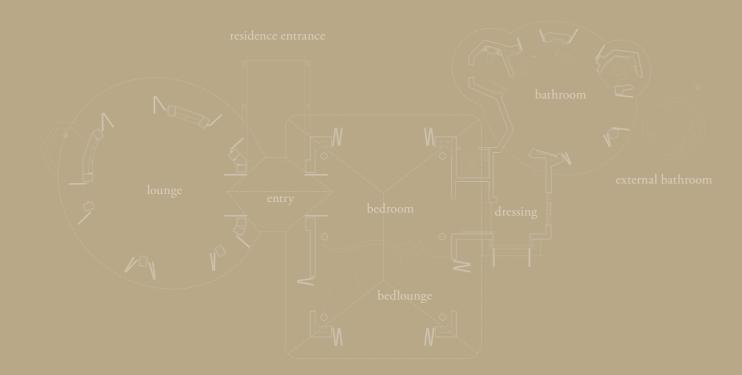

# PLANTATION RESIDENCES Located on the old Copra Plantation with perfectly lined up

palm tree formations which give the impression of an endless portrait. By entering this private place through your own main gate you have a spectacular view upon the open sea. A spacious garden with rich green vegetation, tropical flowers and different elements of nature guides you to your Fijian style villa. The high ceiling indoor living areas provide a lot of space for privacy and individuality. Feel free to open all your windows and doors and enjoy a light breeze of the open sea. In your private outdoor living pavilions you take time out to breathe. Enjoy your outdoor stone tub, use the al fresco shower, swim in your private infinity pool or choose one of the secluded locations on your private beach where you can relax in the cool shade.

**SEAGRASS RESIDENCES** Surrounded in a tropical jungle, and Sea Grass Bay you will experience this residence camouflaged by the mature natural vegetation. The sandy beach reaches directly into your outdoor living pavilions. Feel the soft sand between your toes and enjoy the shady giant palm trees. The organic pool formation blends seamlessly into the ocean view. Wooden decks, rocks and daybeds create a tropical outdoor living and dining experience. Inside you feel generous space with individual places during the day and night. Read a book in your living room or wake up in the morning by listening to the singing birds and walk right through your open doors into the sandy beach. Treat yourself in the wooden bath tub as a center piece of the bathroom. This residence gives the ideal impression of a cast away location.

### PLATEAU RESIDENCES These hidden residences are situated on the Nawi hill overlooking the indigo lagoon with spectacular cliff top views of neighboring islands. Local flora and fauna is integrated into the spacious indoor and outdoor Fijian designed residences. With only four residences in the plateau region, this would be a perfect choice as a secluded area for family and friends reunion. Specially chosen items decorate the indoor living areas and cozy bedrooms. An oversized wooden bath tub as well as the oversized showers complete your bathroom experience. Outside you enhale the fragrances of the tropical flora. Let your eyes drift away by the colorful wild flowers surrounding you on your private outdoor pavilions. Take a plunge into your pool, glide through the refreshing light blue water and enjoy the panoramic view of the open sea. Feel the cool breeze of the ocean during the whole day with a constant shade above you.