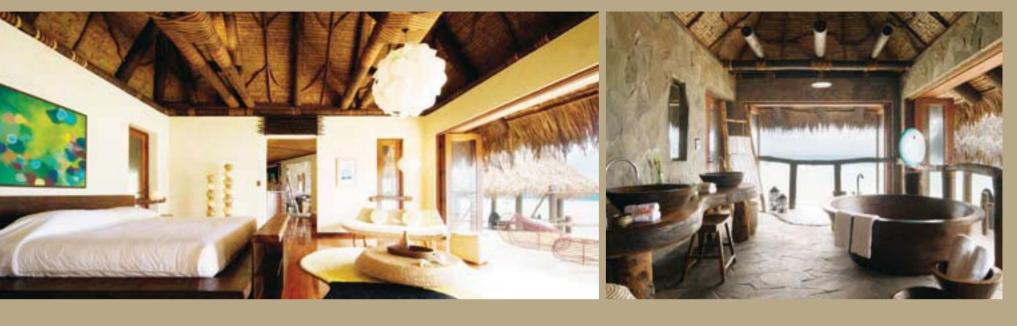

# **OVERWATER RESIDENCE** The "Wai" means water in the Fijian language. You will reach this unique two bedroom residence not only by driving through a lush garden, also approaching your overwater villa from the sea. This residence has its own marina for a discreet arrival by your own boat. Suddenly you are on the overwater residence. Your five senses will experience immediately this exclusive character of the location. The special sun decks and pavilions located on different levels which invite you to relax and dine over the water where ever you wish to stay. Your private pool is built into a cliff next to the pavilion

decks. You can swim in the pool and feel the magnificent spray of the ocean. Open all the doors and windows to capture the sounds of the soothing ocean. Watch the tides come and go as well as admire the colorful coral surrounding you. Just imagine having no other villas within your area as you enjoy this two bedroom residence built on stilts above the indigo sea.