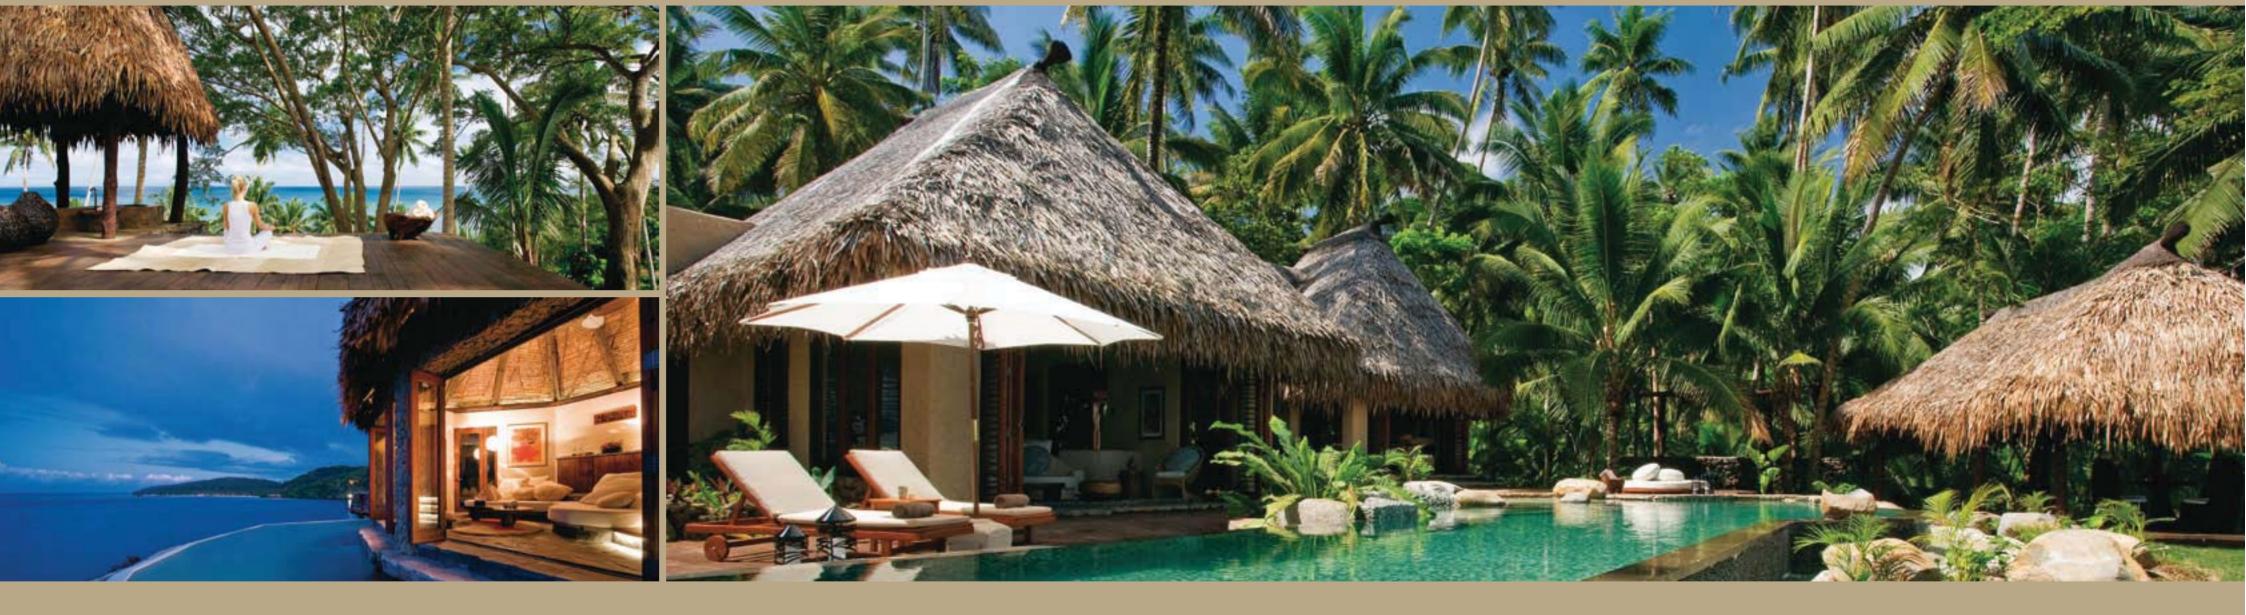

# PLANTATION RESIDENCES Located on the old Copra Plantation with perfectly lined up

palm tree formations which give the impression of an endless portrait. By entering this private place through your own main gate you have a spectacular view upon the open sea. A spacious garden with rich green vegetation, tropical flowers and different elements of nature guides you to your Fijian style villa. The high ceiling indoor living areas provide a lot of space for privacy and individuality. Feel free to open all your windows and doors and enjoy a light breeze of the open sea. In your private outdoor living pavilions you take time out to breathe. Enjoy your outdoor stone tub, use the al fresco shower, swim in your private infinity pool or choose one of the secluded locations on your private beach where you can relax in the cool shade.

**SEAGRASS RESIDENCES** Surrounded in a tropical jungle, and Sea Grass Bay you will experience this residence camouflaged by the mature natural vegetation. The sandy beach reaches directly into your outdoor living pavilions. Feel the soft sand between your toes and enjoy the shady giant palm trees. The organic pool formation blends seamlessly into the ocean view. Wooden decks, rocks and daybeds create a tropical outdoor living and dining experience. Inside you feel generous space with individual places during the day and night. Read a book in your living room or wake up in the morning by listening to the singing birds and walk right through your open doors into the sandy beach. Treat yourself in the wooden bath tub as a center piece of the bathroom. This residence gives the ideal impression of a cast away location.