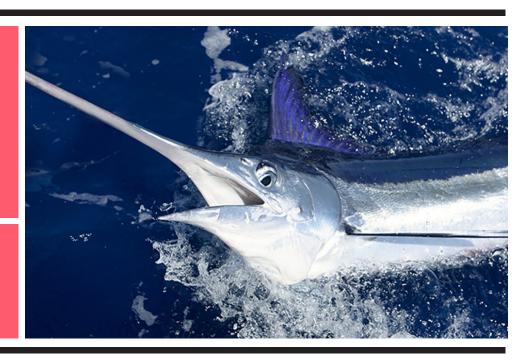

# Big Game Fishing/Hunting for Marlin, Sail Fish, Waahoo, Yellow Fin, Giant Trivially, Dog-Tooth

| Big Game Fishing for O4 Hours | 1600 |
|-------------------------------|------|
| Big Game Fishing for O6 Hours | 1800 |
| Big Game Fishing for O8 Hours | 2000 |

## **Target Speices**

Black Marlin Sailfish Wahoo Mahi Mahi Yellow Fin Dogtooth Tune Big Eye GT's Blue Fin Jack Barracuda