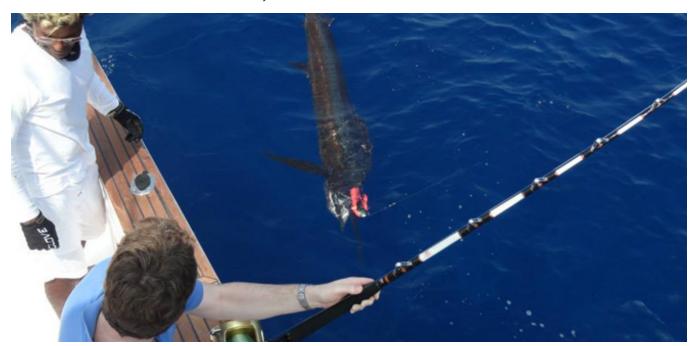

# Big Game Fishing/Hunting for Marlin, Sail Fish, Waahoo, Yellow Fin, Giant Trivially, Dog-Tooth

| Big Game Fishing for O4 Hours | 1600 |
|-------------------------------|------|
| Big Game Fishing for O6 Hours | 1800 |
| Big Game Fishing for O8 Hours | 2000 |

## **Target Speices**

Black Marlin Sailfish Wahoo Mahi Mahi Yellow Fin Dogtooth Tune Big Eye GT's Blue Fin Jack Barracuda