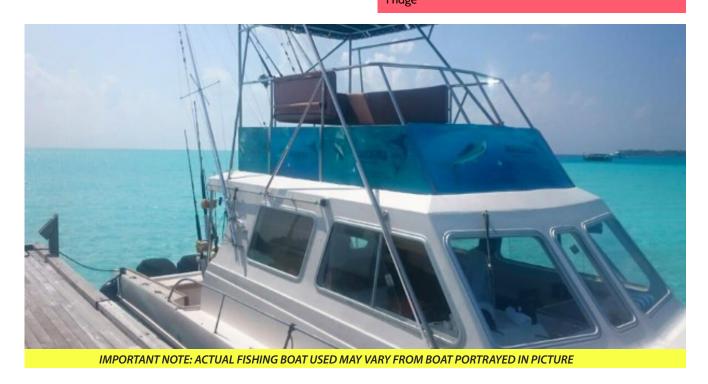

### **BOAT SPECS**

Builder: Gulf Craft Center Model: Sports Fishing 38"

Length: 38ft Beam: 10'10"

Engines: 2 x F250 PH AETX Yamaha O/B Engines
GPS:Raymarine® GPS radar and digital fish/depth finder,
Cruising speed: 21Knots approx.

Max Speed: 24 knots approx.

Fuel: 900 liters Water: 400 liters

Sitting area: 1 Triples , 1 double lounge, Comfortable

sleeping cabin, Double Bed

Toilet/Shower: Enclosed Vacuum flush

Batteries: 4 x N200 A/C Converter Fridge